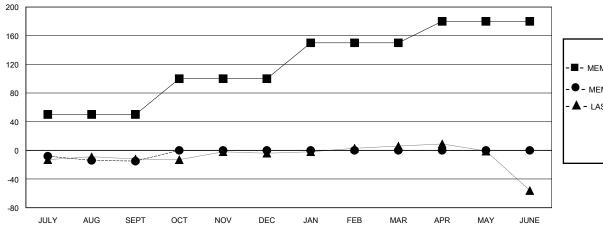

## GOALS AND ACTUAL MEMBERS CUMULATIVE

| _ | MEMBER | GROWTH | NET G | OAL |
|---|--------|--------|-------|-----|
|   |        |        |       |     |

- ■ - MEMBER GROWTH ACTUAL

- ▲ - LAST YEAR MEMBERSHIP ACTUAL